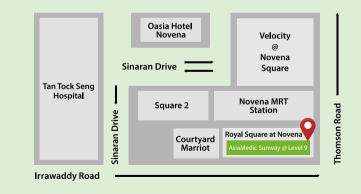

AsiaMedic Imaging Centre (Orchard) AsiaMedic Sunway Imaging (Novena) 350 Orchard Road, #08-00 Shaw House, Singapore 238868 Tel: (65) 6789 8888 WhatsApp: (65) 9863 0032

101 Irrawaddy Road, #09-01 Royal Square Medical Centre, Singapore 329565 Tel: (65) 6422 6688 WhatsApp: (65) 8339 9072

#### ASIAMEDIC SUNWAY IMAGING (NOVENA)