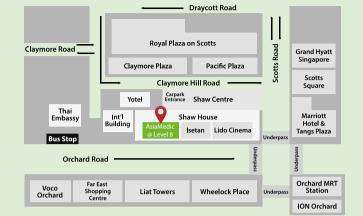

AsiaMedic Imaging Centre (Orchard) AsiaMedic Sunway Imaging (Novena) 350 Orchard Road, #08-00 Shaw House, Singapore 238868 Tel: (65) 6789 8888 WhatsApp: (65) 9863 0032

101 Irrawaddy Road, #09-01 Royal Square Medical Centre, Singapore 329565 Tel: (65) 6422 6688 WhatsApp: (65) 8339 9072

## ASIAMEDIC IMAGING CENTRE (ORCHARD)